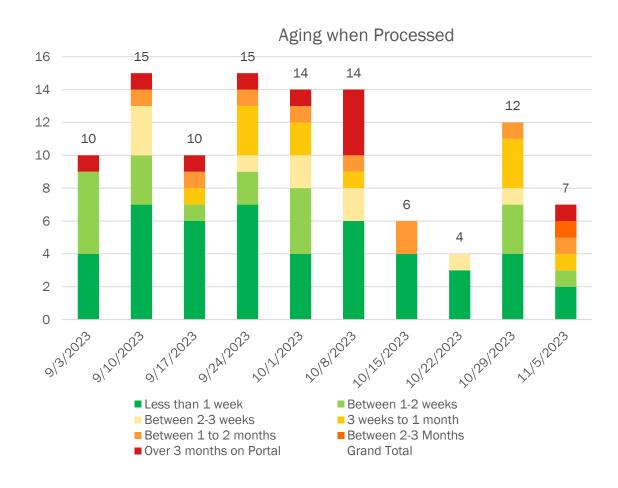

# **Home Care Provider Referral Portal - Aging of Referrals**

NOTE: Data does not include referrals for the OHA@Home Cost Share program or managed care.

Case managers assign referrals an urgency level of 2 days, 5 days, or 14 days to be filled.