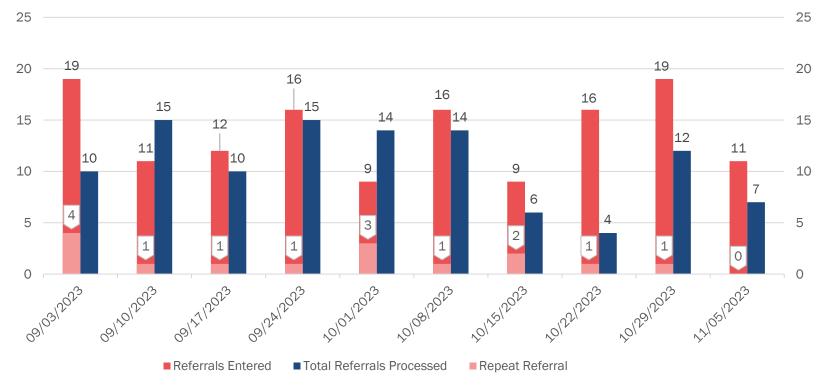

#### Inflow/Outflow

Referrals Entered (red bar): Referrals entered during the week by case managers requesting service Total Referrals Processed (blue bar): Referrals accepted for service by providers, during the week Repeat Referral (pink bar with shield shaped number): Referrals previously accepted with service initiated; service ended; case managers re-entered onto referral portal during week seeking service again