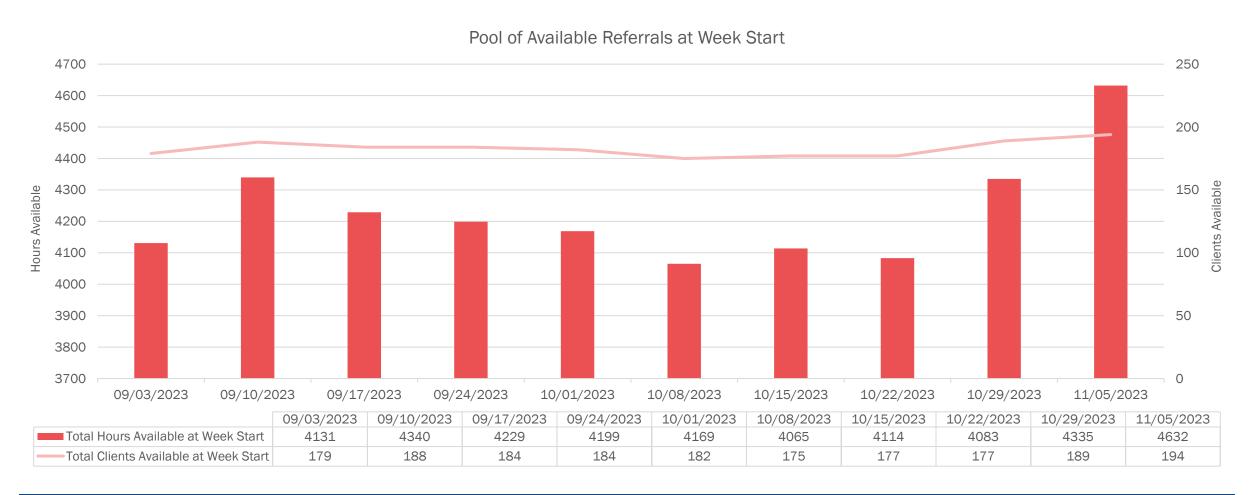

### **Home Care Provider Referral Portal – Available Referrals**

NOTE: Data does not include referrals for the OHA@Home Cost Share program or managed care.

#### 194 individuals waiting for total of 4,632 hours of service