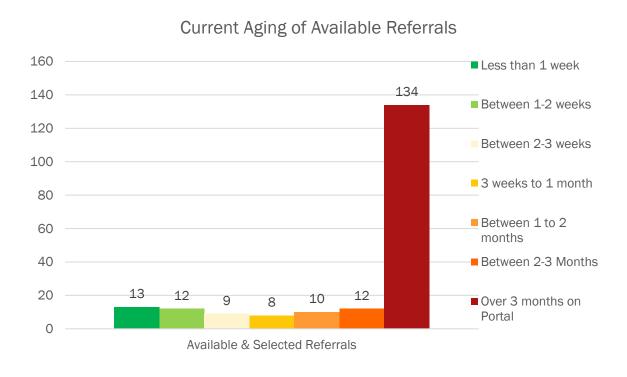

# **Home Care Provider Referral Portal - Aging of Referrals**

NOTE: Data does not include referrals for the OHA@Home Cost Share program or managed care.

Case managers assign referrals an urgency level of 2 days, 5 days, or 14 days to be filled.