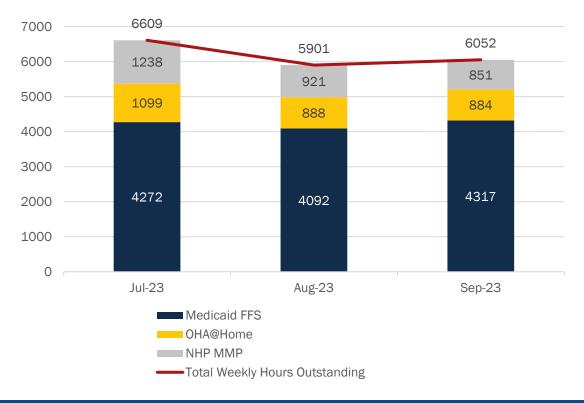

# **Home Care Provider Referral Portal – Detail by Program**

> Home Care referrals for OHA@Home Cost Share program participants and Neighborhood Health Plan of RI members are not tracked in the referral portal. Information is gathered separately and shown in the charts below.

Home Care Clients waiting > 30 days by Agency

Monthly Home Care Hours Unfulfilled by Agency