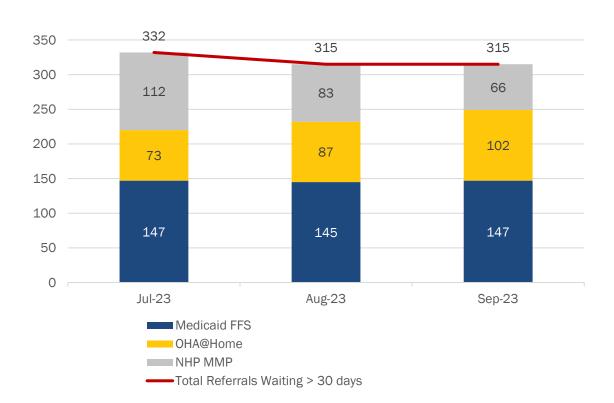

# **Home Care Provider Referral Portal – Detail by Program**

> Home Care referrals for OHA@Home Cost Share program participants and Neighborhood Health Plan of RI members are not tracked in the referral portal. Information is gathered separately and shown in the charts below.

Home Care Clients waiting > 30 days by Agency

Monthly Home Care Hours Unfulfilled by Agency