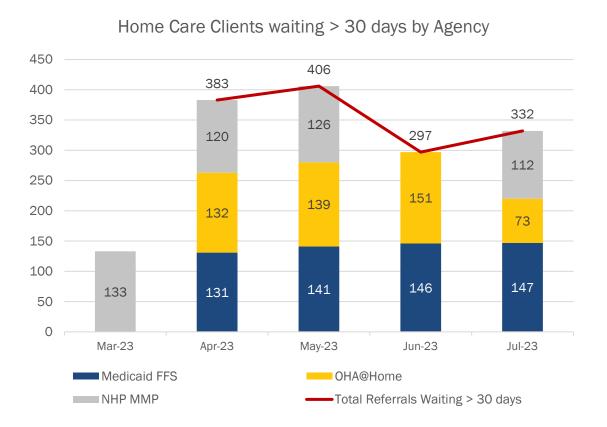

# **Home Care Provider Referral Portal - Detail by Program**

> Home Care referrals for OHA@Home Cost Share program participants and Neighborhood Health Plan of RI members are not tracked in the referral portal. Information is gathered separately and shown in the charts below.