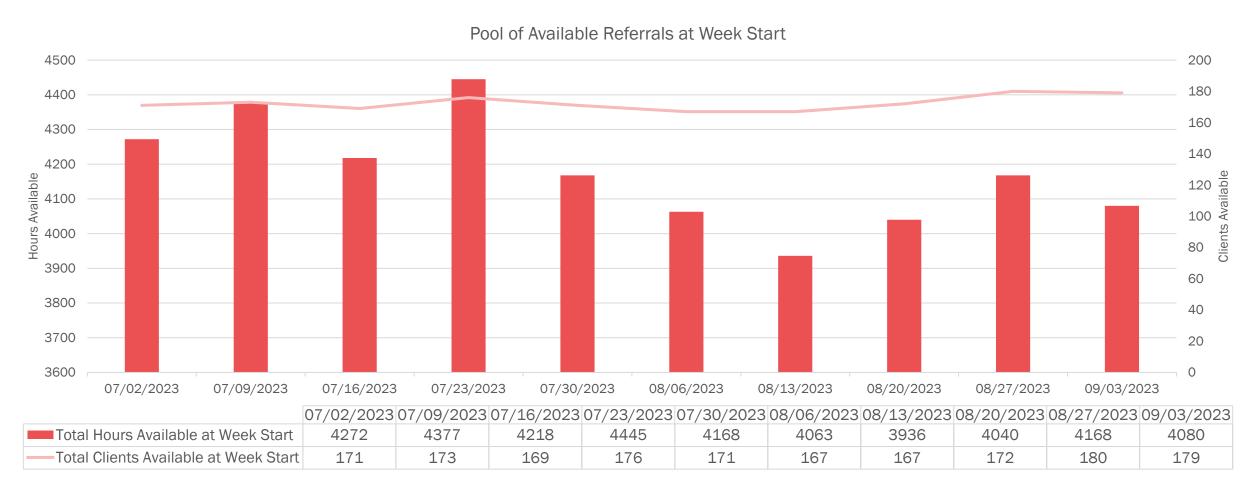

## **Home Care Provider Referral Portal – Available Referrals**

NOTE: Data does not include referrals for the OHA@Home Cost Share program or managed care.

### 179 individuals waiting for total of 4,080 hours of service