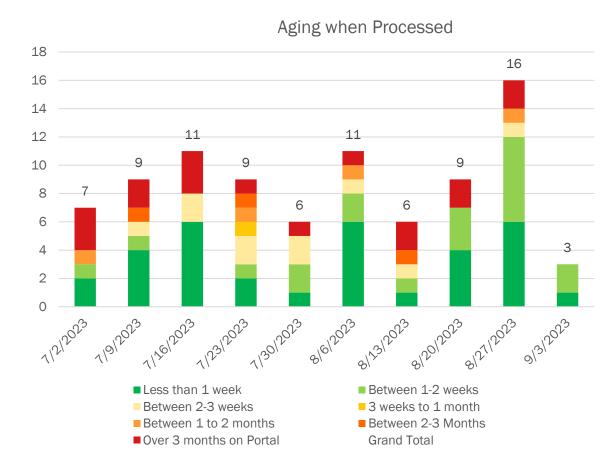

# **Home Care Provider Referral Portal - Aging of Referrals**

NOTE: Data does not include referrals for the OHA@Home Cost Share program or managed care.

Case managers assign referrals an urgency level of 2 days, 5 days, or 14 days to be filled.