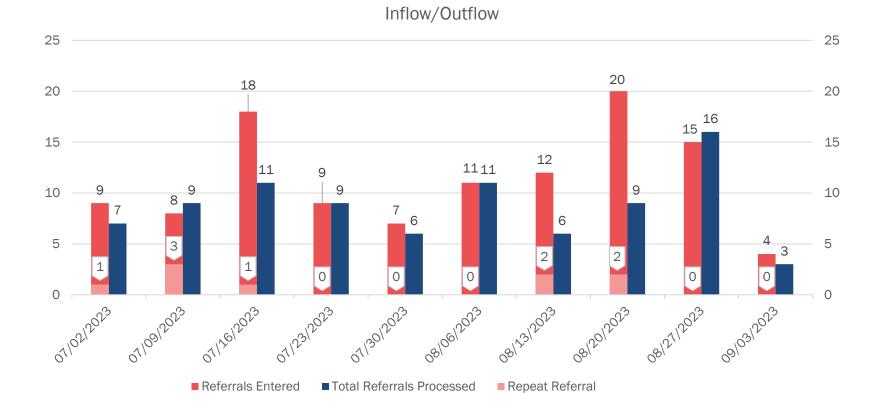

## **Home Care Provider Referral Portal – Summary**

NOTE: Data does not include referrals for the OHA@Home Cost Share program or managed care.

394 Total Referrals

- 125 Available
- 56 Selected (for review by provider)
- 213 Processed (with service authorized in the past six months)

Percent of Total
Referrals Processed
(within past six months)

54%

Referrals Entered (red bar): Referrals entered during the week by case managers requesting service

Total Referrals Processed (blue bar): Referrals accepted for service by providers, during the week

Repeat Referral (pink bar with shield shaped number): Referrals previously accepted with service initiated;
service ended; case managers re-entered onto referral portal during week seeking service again