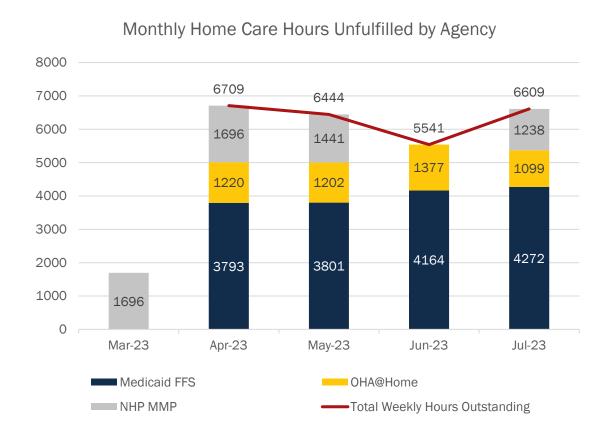

# **Home Care Provider Referral Portal - Detail by Program**

> Home Care referrals for OHA@Home Cost Share program participants and Neighborhood Health Plan of RI members are not tracked in the referral portal. Information is gathered separately and shown in the charts below.