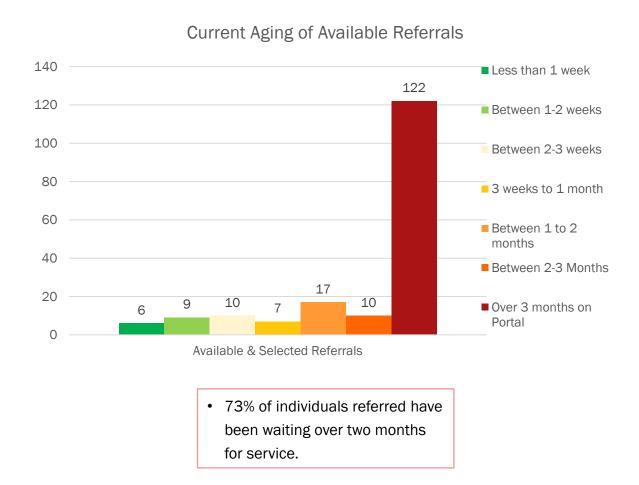

# **Home Care Provider Referral Portal - Aging of Referrals**

NOTE: Data does not include referrals for the OHA@Home Cost Share program or managed care.

Case managers assign referrals an urgency level of 2 days, 5 days, or 14 days to be filled.