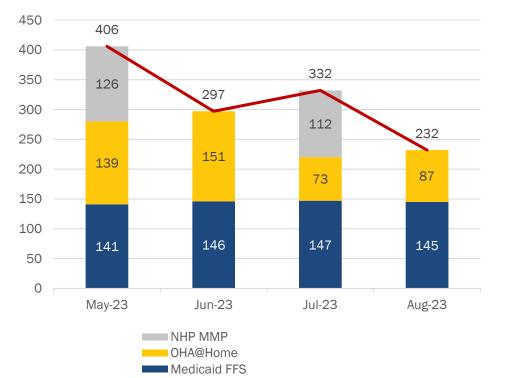

## Home Care Provider Referral Portal – Detail by Program

Home Care referrals for OHA@Home Cost Share program participants and Neighborhood Health Plan of RI members are not tracked in the referral portal. Information is gathered separately and shown in the charts below.

#### Home Care Clients waiting > 30 days by Agency

6