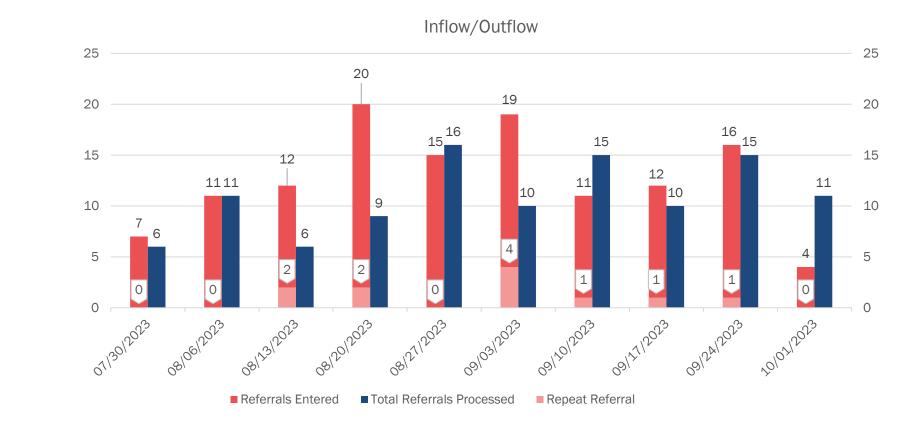

#### 417 Total Referrals

- 120 Available
- 54 Selected (for review by provider)
- 243 Processed (with service authorized in the past six months)

<u>Referrals Entered (red bar)</u>: Referrals entered during the week by case managers requesting service <u>Total Referrals Processed (blue bar)</u>: Referrals accepted for service by providers, during the week <u>Repeat Referral (pink bar with shield shaped number)</u>: Referrals previously accepted with service initiated; service ended; case managers re-entered onto referral portal during week seeking service again