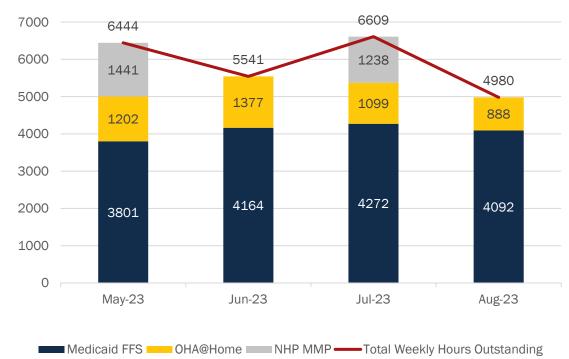

## Home Care Provider Referral Portal – Detail by Program

Home Care referrals for OHA@Home Cost Share program participants and Neighborhood Health Plan of RI members are not tracked in the referral portal. Information is gathered separately and shown in the charts below.

#### Monthly Home Care Hours Unfulfilled by Agency

Home Care Provider Referral Portal Update 10/11/2023