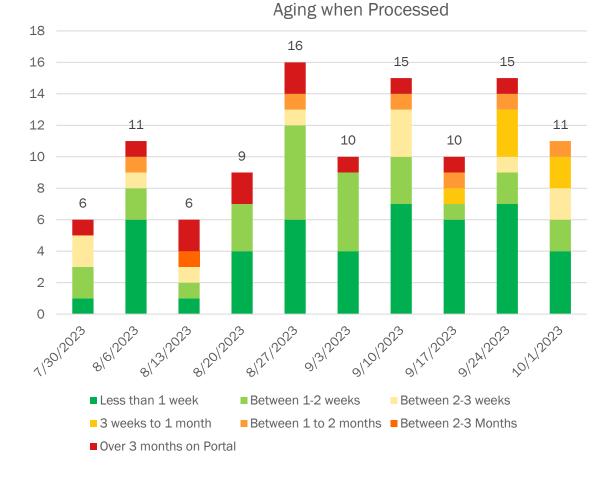

# Home Care Provider Referral Portal – Aging of Referrals

NOTE: Data does not include referrals for the OHA@Home Cost Share program or managed care.

### Case managers assign referrals an urgency level of 2 days, 5 days, or 14 days to be filled.

Home Care Provider Referral Portal Update 10/11/2023