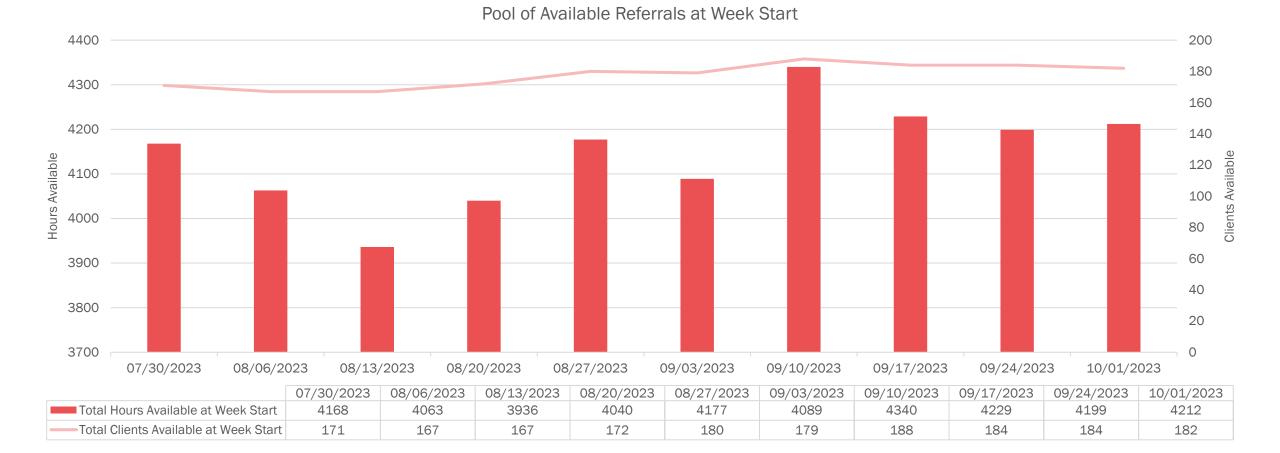

# Home Care Provider Referral Portal – Aging of Referrals

NOTE: Data does not include referrals for the OHA@Home Cost Share program or managed care.

### Case managers assign referrals an urgency level of 2 days, 5 days, or 14 days to be filled.

Home Care Provider Referral Portal Update 10/11/2023