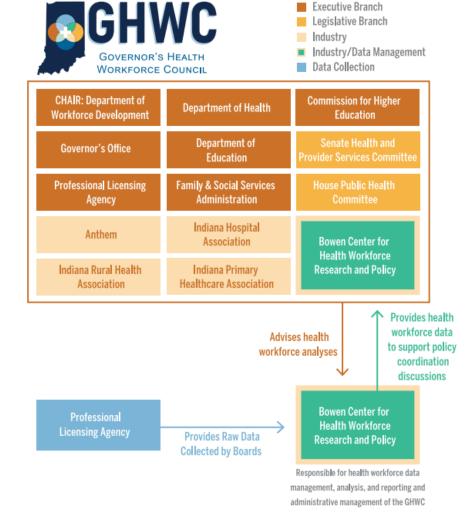

### Labor/ Workforce Development

Washington Health Workforce Council

Indiana Governor's Health Workforce Council