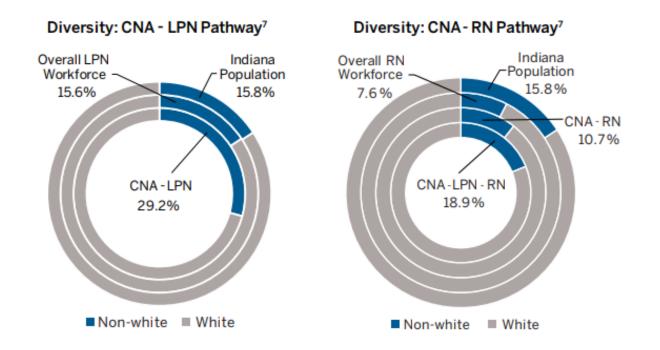

## A Council Inquiry: Identifying Accessible Career Pathways in Health Care...

## ...and how these pathways contribute to a workforce that is representative of the population

### Indiana is one example.