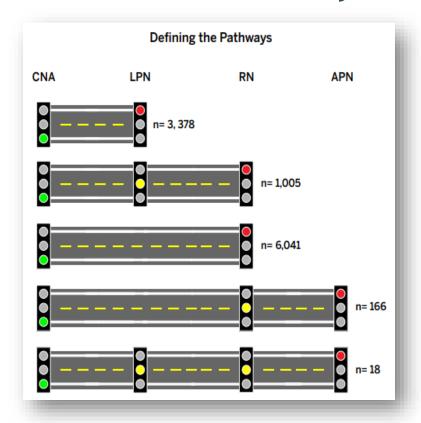

## A Council Inquiry: Identifying Accessible Career Pathways in Health Care...

## ...and how these pathways contribute to a workforce that is representative of the population

### Indiana is one example.