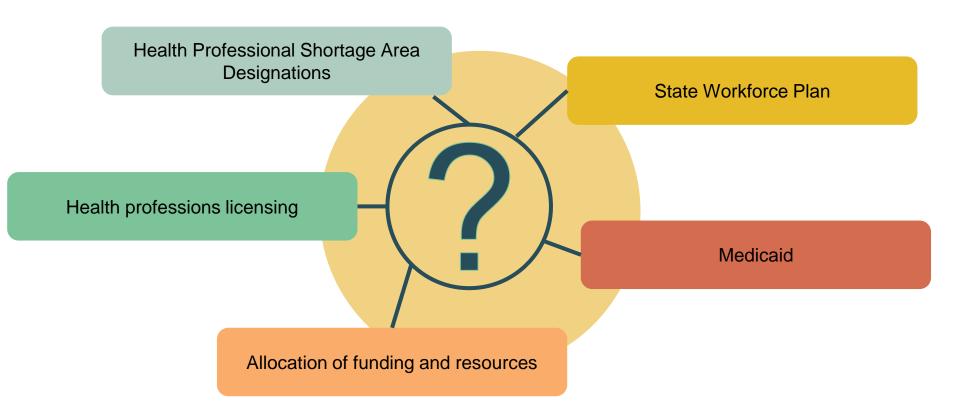

### State Health Workforce Activities that Require Planning

Activity Benefit to State Health Professional Shortage Area Enables access to health workforce **Designations** incentive programming Ensures a targeted and meaningful State Workforce Plan use of workforce development funding for health sector Health Professions Licensing Protecting public safety Medicaid Network adequacy and access to care Allocation of funding and resources, Alignment of resources with state need inc. education/program development