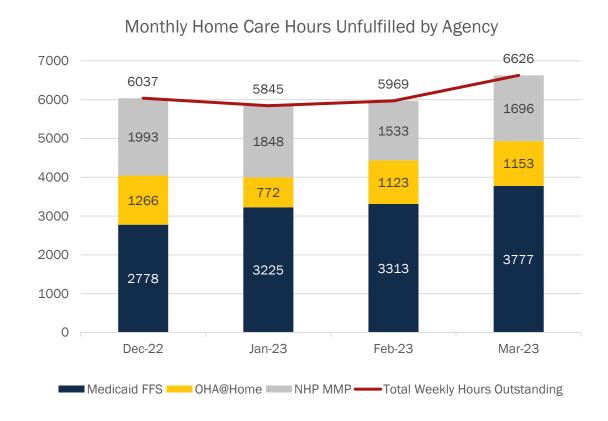

# **Home Care Provider Referral Portal – Detail by Program**

Home Care referrals for OHA@Home Cost Share program participants and Neighborhood Health Plan of RI members are not tracked in the referral portal. Information is gathered separately and shown in the charts below.