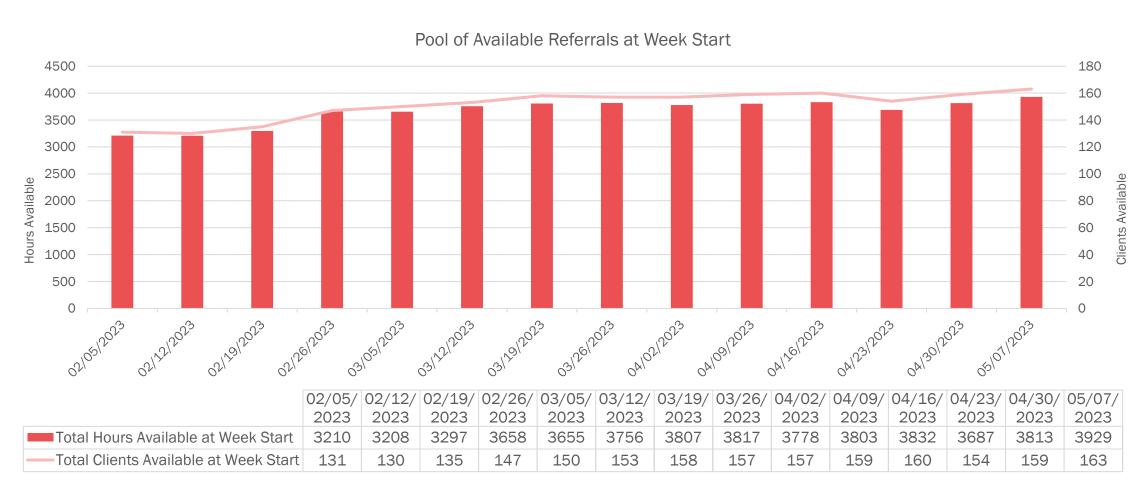

## **Home Care Provider Referral Portal – Available Referrals**

NOTE: Data does not include referrals for the OHA@Home Cost Share program or managed care.

## 163 individuals waiting for total of 3,929 hours of service