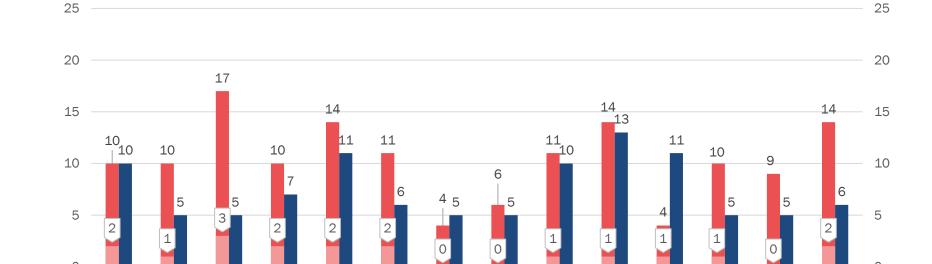

52%

Inflow/Outflow

Referrals Entered (red bar): Referrals entered during the week by case managers requesting service

Total Referrals Processed (blue bar): Referrals accepted for service by providers, during the week

Repeat Referral (pink bar with shield shaped number): Referrals previously accepted with service initiated;
service ended; case managers re-entered onto referral portal during week seeking service again

Repeat Referral

■ Total Referrals Processed

■ Referrals Entered