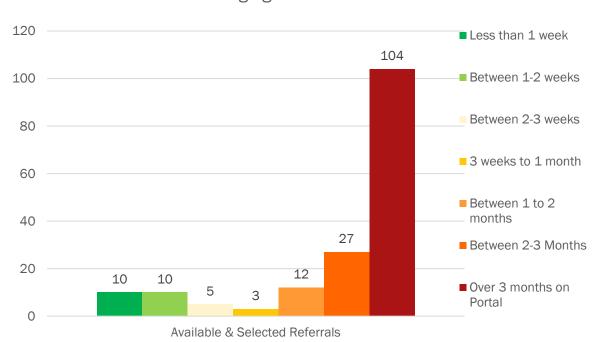

# **Home Care Provider Referral Portal - Aging of Referrals**

NOTE: Data does not include referrals for the OHA@Home Cost Share program or managed care.

Case managers assign referrals an urgency level of 2 days, 5 days, or 14 days to be filled.

#### **Current Aging of Available Referrals**

 77% of individuals referred have been waiting over two months for service.