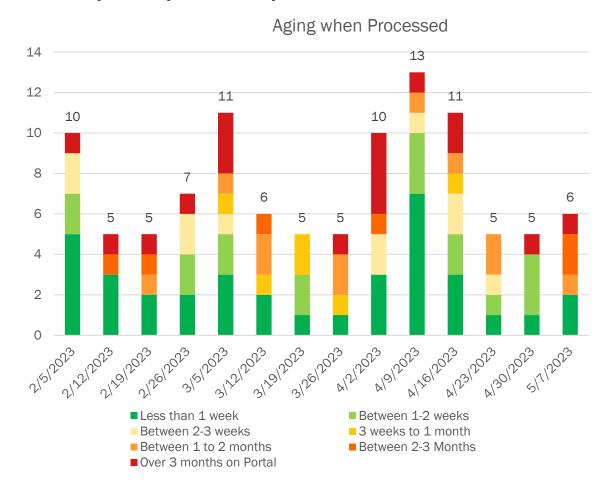

# **Home Care Provider Referral Portal - Aging of Referrals**

NOTE: Data does not include referrals for the OHA@Home Cost Share program or managed care.

Case managers assign referrals an urgency level of 2 days, 5 days, or 14 days to be filled.