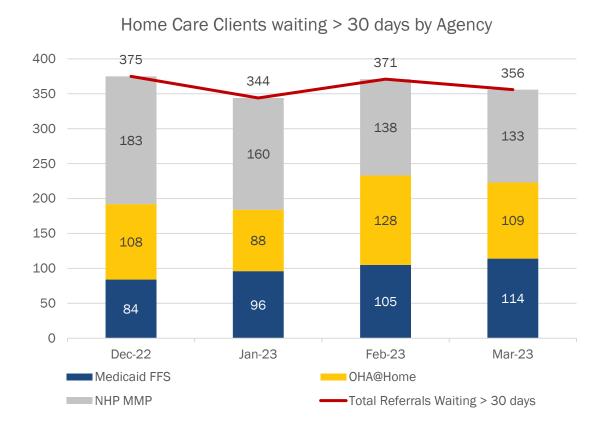

# **Home Care Provider Referral Portal – Detail by Program**

Home Care referrals for OHA@Home Cost Share program participants and Neighborhood Health Plan of RI members are not tracked in the referral portal. Information is gathered separately and shown in the charts below.